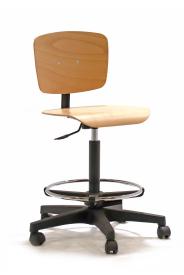

## **Product description**

- Do your work comfortably on this high workshop chair.
- Adjust the height of the footrest to sit as comfortably as possible.
- Easily adjust your seat stepless in height and depth.

## Specifications

Article arrangement: Used Version: adjustable in height Colour: black Internal length (mm): 400 Internal width (mm): 430 Internal height (mm): 560 Type number: A042676 Max Height (mm): 810

Type: workplace chair Material: wood Length (mm): 600 Width (mm): 550 Height (mm): 560 Weight (kg) 9 Min Height (mm): 560 EAN Code (Gtin) 8719424202359