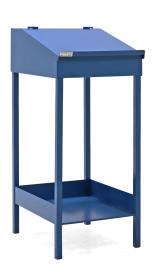

## **Product description**

- Folding lid can be used as a writing board or storage compartment.
- Raised wall with 2 clips for convenient hanging of papers.
- Additional shelf with raised edges.

## Specifications

Article arrangement: Used Version: 1 flap at 1 long side Shelves: 1 \*fixed Surface treatment: painted and use damage Internal width (mm): 490 Depth (mm): 630 Weight (kg) 20 EAN Code (Gtin) 8719424225549

Scan the QR code for more information

Type: workbench Material: steel Colour: blue Width (mm): 500 Height (mm): 1150 Internal depth (mm): 600 Type number: A026827