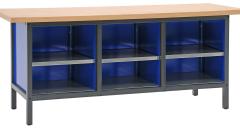

## **Product description**

This high-quality workbench is very suitable for furnishing a garage or workshop. This model is 200 cm long and has 6 open compartments. The worktop made of 40 mm thick beech wood provides a solid workplace.

All workbenches have a high-quality finish and have a scratch- and impact-resistant powder coating, suitable for intensive use. The frame is very strong and very stable. This work table has a working height of 85 cm and offers a comfortable working posture.

## **Specifications**

Article arrangement: New Version: with 6 shelves, 200 cm

Top: working surface of beech plywood, 40 mm high

Ral colour: 7016/5010 Width (mm): 2000 Depth (mm): 700 Options: 6 shelves

EAN Code (Gtin) 8719424066234