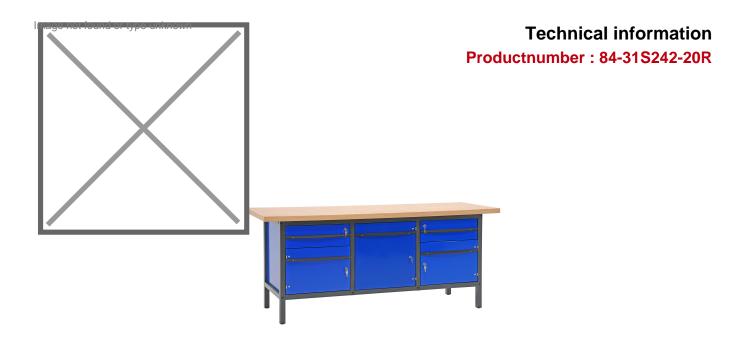

## **Product description**

This high-quality workbench is very suitable for furnishing a garage or workshop. This model is 200 cm wide and equipped with a base with 3 cupboards and 2 drawers with ball bearings, lockable with a key (10). The worktop made of 40 mm thick beech wood provides a solid workplace.

All workbenches have a high-quality finish and a scratch- and impact-resistant powder coating, suitable for intensive use. The frame is very strong and very stable. This work table has a working height of 85 cm and offers a comfortable working posture.

## **Specifications**

Article arrangement: New

Version: with 2 drawers and 3 cabinets, 200 cm Top: working surface of beech plywood, 40 mm high

Ral colour: 7016/5010 Width (mm): 2000 Depth (mm): 700

Options: 2 drawers and 3 cabinets

Additional specifications: load capacity each tray: 70kg

Type: workbench Material: steel Colour: grey/blue

Surface treatment: powdercoating

Height (mm): 855

Loading capacity (kg): 1000 Type number: 84-21

EAN Code (Gtin) 8719424066180