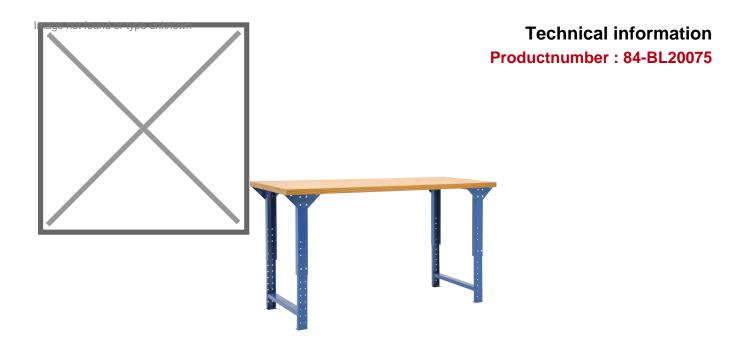

## **Product description**

High quality workbench widely used in warehouse or packing departments. Very suitable for packaging work, inspection work and light or heavy assembly. The workbench has a scratch and impact resistant powder coating and a worktop made of 40 mm thick beech wood treated with clear linseed oil. The frame is made of steel and makes the table easily adjustable in height (min. 65 cm, max. 100 cm).

## **Specifications**

Article arrangement: New

Version: adjustable in height without shelve

Top: working surface of beech plywood, 40 mm high

Ral colour: 5009 Width (mm): 2000 Depth (mm): 750 Options: without shelf Min Height (mm): 650

EAN Code (Gtin) 8719424108354

LAN COUC (Clin) 07 13424 100334

Scan the QR code for more information

Type: packaging table Material: steel

Colour: blue

Surface treatment: powdercoating

Height (mm): 650

Loading capacity (kg): 500 Type number: 84-BL-IT Max Height (mm): 1000