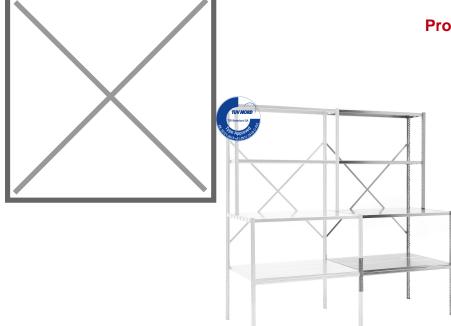

## **Product description**

TÜV certified extension section for modular Kruizinga.nl packing table, 1 meter wide. Very suitable for comfortable and fast packing, repacking, labeling, weighing and shipping. The base has the dimensions of 100x100x80 cm (WxHxD). The superstructure is 30 cm deep and 100 cm high. A storage rack with a TÜV certificate or TÜV quality mark is confirmation that a storage rack meets the requirements set in legislation, standards and quality marks.

## Specifications

Article arrangement: New Version: extension section Colour: colorless Width (mm): 1000 Depth (mm): 800 Type number: 55-S12 EAN Code (Gtin) 8719424104738

Scan the QR code for more information

Type: packaging table Material: steel Surface treatment: galvanized Height (mm): 2000 Options: TÜV certified Additional specifications: without content