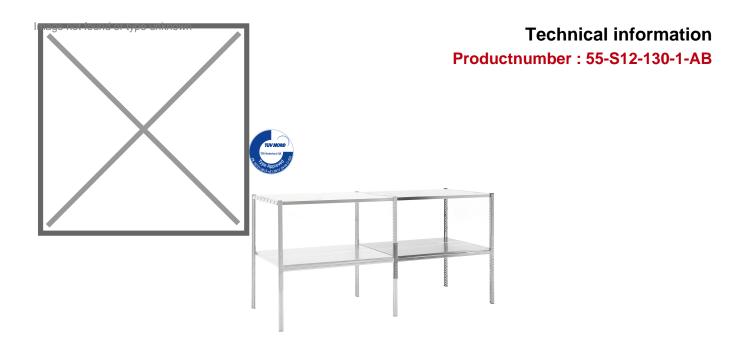

## **Product description**

TÜV certified extension section for modular Kruizinga.nl packing table, 1300 mm wide. Very suitable for comfortable and fast packing, repacking, labeling, weighing and shipping. The base has the dimensions of 100x130x80 cm (WxHxD). A storage rack with a TÜV certificate or TÜV quality mark is confirmation that a storage rack meets the requirements set in legislation, standards and quality marks.

## **Specifications**

Article arrangement: New Version: extension section

Colour: colorless
Width (mm): 1300
Depth (mm): 800
Type number: 55-S12

Scan the QR code for more information

Type number: 55-S12

Surface treatment: galvanized

Height (mm): 1000 Options: TÜV certified

EAN Code (Gtin) 8719424169577