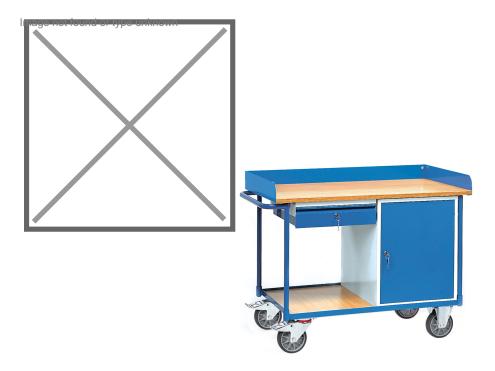

## **Product description**

Workshop trolleys with worktop, raised edge, 1 cupboard and 1 drawer. Profile steel / steel pipe construction, powder coated.

## **Specifications**

Article arrangement: New

Version: worktop / cabinet / drawer

Wheels front: 2 fixed wheels solid rubber 160 mm

Colour: blue

Surface treatment: powdercoating

Internal width (mm): 1120

Depth (mm): 650 Weight (kg) 65 Type number: 852435

Work height (mm): 850

Scan the QR code for more information

Type: Fetra workshop trolley Material: pipe material profile steel

Wheels back: 2 castor wheels solid rubber with wheel locks 160 mm

Ral colour: 5007 Width (mm): 1220 Height (mm): 930

Loading capacity (kg): 400 Options: 1 drawer and 1 cabinet

Shelf heights: 226/850

EAN Code (Gtin) 8719424018868