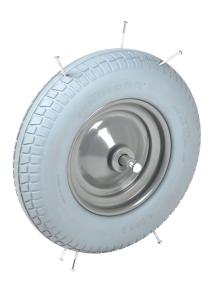

## **Product description**

Matador puncture proof PU wheelbarrow wheel with steel rim

- M-800-CT puncture-proof wheelbarrow wheel with steel rim.
- Puncture proof (foamed Polyurethane).
- High density care free tyre.
- Steel rim with double closed ball bearings.
- Ø20mm axle.
- Axle length 130mm.
- Indestructible and stays on course.
- Capacity: 200 Kg.
- Rim is completely powder-coated in gray. Resistant powder coating. (no solvents, less harmful to the environment).