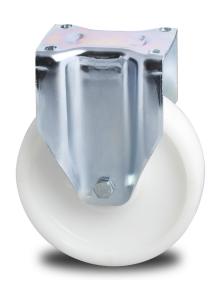

## **Specifications**

Article arrangement: New Version: Ø 125 mm

Top: base plate 105x85 mm Bolt hole: Ø 12.5 mm

Surface treatment: galvanized

Width (mm): 110

Loading capacity (kg): 600 Wheel bearing: ball bearing

EAN Code (Gtin) 8719424014686

Type: rigit wheel

Material: polyamide wheel Hole centres: 105x80 mm

Colour: colorless Length (mm): 140 Height (mm): 176 Weight (kg) 1

Type number: 757848

Scan the QR code for more information