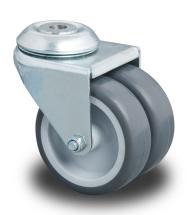

## **Product description**

Swivel castor made of pressed sheet steel, bolt hole fitting, gray non-stretching thermoplastic rubber tire, plain bearing, Wheel-Ø 75mm, 100KG

wheel: gray non-marking thermoplastic rubber tire, with wheel center made of polypropylene, sliding bearing, double wheel mounting

Advantages: Versatile wheel for applications on flat surfaces. Dual wheels for high load capacity with low build height.

Applications: Excellent for static applications under load, such as heavier cabinets, freezers, etc.

Suitable surface: Flat surface, without obstacles.

Suitable environment: Dry and not permanently damp. For light acids and bases.

## **Specifications**

Article arrangement: New Version: Ø 75x48 mm Top: bolt hole 10 mm Colour: colorless Length (mm): 75 Height (mm): 99

Wheel bearing: sliding bearing

Wheels diameter: 75

Scan the QR code for more information

Type: castor wheel
Material: thermo rubber
Bolt hole: Ø 10 mm

Surface treatment: galvanized

Width (mm): 48

Loading capacity (kg): 100 Type number: 340880750

Additional specifications: double wheel