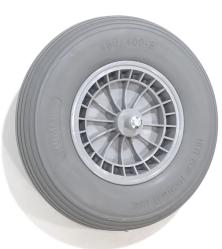

## **Product description**

PU (solid) wheel with a diameter of 400 mm and a width of 8 mm, designed for wheelbarrows. With a plastic core. Due to ball bearings in the steel tube, the wheel turns smoothly. This wheel offers stability even under heavy loads. A load capacity of 150 kg, take care not to leave this weight loaded for a long time, there is a risk of the tread 'flattening' to a bit straight at the contact point with the floor.

## **Specifications**

Article arrangement: New Version: 400\*80 mm Colour: grey/black

Wheel bearing: ball bearing Wheels diameter: 400

Scan the QR code for more information

Type: air tire

Material: solid rubber tyre

Width (mm): 80

Type number: 100.542.412