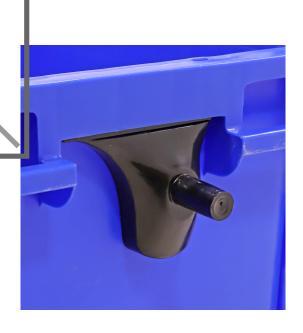

## **Product description**

Plastic DIN adapter on the right suitable for mobile waste container 660L for easy emptying. DIN EN 840 is the recognized European standard for mobile waste containers. Garbage trucks with systems in accordance with the same DIN EN standard can easily empty the certified waste containers as soon as they have this recording

## **Specifications**

Article arrangement: New

Version: DIN - right

Subgroup: Waste container

Type number: 36-660-DIN

Type: accessories Material: plastic Colour: black

EAN Code (Gtin) 8719424194722

Scan the QR code for more information