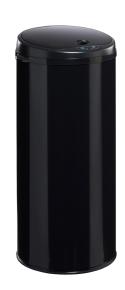

## **Product description**

Automatic opening bin - 45L

- Body in anti-UV powder coated steel
- ABS plastic lid
- Automatic rapid and silent opening due to infrared system
- Possibility of leaving it open due to open/close switch
- Inner removable plastic bucket with metal han

## **Specifications**

Article arrangement: New Version: with automatic opening

Subgroup: Waste bin Length (mm): 310 Height (mm): 690 Weight (kg) 4

EAN Code (Gtin) 8719424114256

Scan the QR code for more information

Type: steel waste pin Material: steel Colour: black Width (mm): 310 Volume (ltr): 45

Type number: 8293587