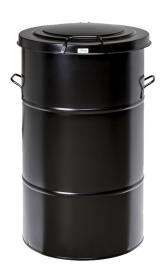

## **Product description**

Rubbish bin for indoors, garage, office, warehouse, workshop, etc. In retro design (oil barrel) with handle on lid. Made of lacquered sheet metal.

- capacity 115 litres
- electrolytically galvanized sheet steel
- thickness 0.7 mm
- not suitable for liquids

## **Specifications**

Article arrangement: New Version: with handles Floor: not waterproof Colour: colorless Length (mm): 490 Height (mm): 805 Weight (kg) 12

EAN Code (Gtin) 8719424157598

Type: metal waste bin Material: steel

Subgroup: Waste bin

Surface treatment: electro-galvanized

Width (mm): 490 Volume (ltr): 115

Type number: 96-KM115