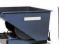

## **Product description**

Waste sorting station - 100L

- Aluminum and powder-coated anti-UV basket resistant to extreme weather conditions
- Lid with 90 ° angular travel and integrated stop
- · Color cover with calibrated opening to adapt to different types of sorting
- Signage

## **Specifications**

Article arrangement: New

Version: lid with insertion opening

Subgroup: Waste bin Ral colour: 4008 Width (mm): 325 Volume (ltr): 100 Type number: 8258501

Scan the QR code for more information

Type: metal waste bin Material: steel Colour: black/purple Length (mm): 465 Height (mm): 930

Height (mm): 930 Options: without lock

EAN Code (Gtin) 8719424132847