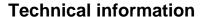

## **Product description**

Waste sorting station - 100L

- Aluminum and powder-coated anti-UV basket resistant to extreme weather conditions
- Lid with 90 ° angular travel and integrated stop
- · Color cover with calibrated opening to adapt to different types of sorting
- Signage

## **Specifications**

Article arrangement: New

Version: lid with insertion opening

Subgroup: Waste bin Ral colour: 4008 Width (mm): 325 Volume (ltr): 100 Type number: 8258501

Scan the QR code for more information

Type: metal waste bin Material: steel Colour: black/purple Length (mm): 465 Height (mm): 930

Height (mm): 930 Options: without lock

EAN Code (Gtin) 8719424132847