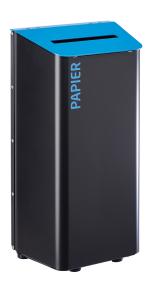

## **Product description**

Waste sorting station - 100L

- Aluminum and powder-coated anti-UV basket resistant to extreme weather conditions
- Lid with 90 ° angular travel and integrated stop
- · Color cover with calibrated opening to adapt to different types of sorting
- Signage

## **Specifications**

Article arrangement: New

Version: lid with insertion opening

Subgroup: Waste bin Ral colour: 5015 Width (mm): 325 Volume (ltr): 100 Type number: 8258501

Type: metal waste bin Material: steel Colour: black/blue Length (mm): 465

Height (mm): 930 Options: without lock

EAN Code (Gtin) 8719424132786