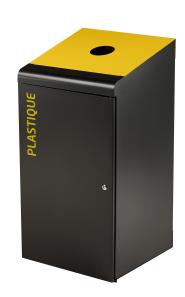

## **Product description**

- Waste sorting station 120L
- Anti-UV powder coated steel
- Antivandalism: latch lock
- The bin is easy to empty thanks to the 120L wheelie bin (included)
- Anti-corrosion polypropylene pads avoiding contact with the ground
- Recycling islands poss

## Specifications

Article arrangement: New Version: waste recycling station Subgroup: Waste bin Length (mm): 580 Height (mm): 1180 Weight (kg) 45 EAN Code (Gtin) 8719424114898

Scan the QR code for more information

Type: metal waste bin Material: steel Colour: black/yellow Width (mm): 590 Volume (ltr): 120 Type number: 8256086