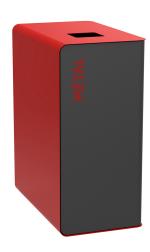

## **Product description**

Waste recycling station for waste disposal - 65L

- Anti-UV powder coated steel
- Screen-printed "PUSH" front opening door
- 4 plastic feet avoiding contact with the ground
- Calibrated opening and identifi cation of the type of recycling
- Bin empti

## **Specifications**

Article arrangement: New Version: waste recycling station

Subgroup: Waste bin Ral colour: 3020 Width (mm): 380 Volume (ltr): 65 Options: without lock

EAN Code (Gtin) 8719424101133

Scan the QR code for more information

Type: metal waste bin Material: steel Colour: black/red Length (mm): 620 Height (mm): 760 Weight (kg) 26

Type number: 8255900