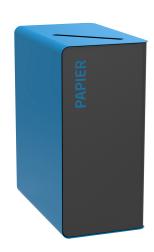

## **Product description**

Waste recycling station for waste disposal - 65L

- Anti-UV powder coated steel
- Screen-printed "PUSH" front opening door
- 4 plastic feet avoiding contact with the ground
- Calibrated opening and identification of the type of recycling
- Bin emptie

## **Specifications**

Article arrangement: New Version: waste recycling station

Subgroup: Waste bin Ral colour: 5015 Width (mm): 360 Volume (ltr): 65 Options: without lock

EAN Code (Gtin) 8719424101119

Type: metal waste bin Material: steel Colour: black/blue Length (mm): 620 Height (mm): 760 Weight (kg) 26