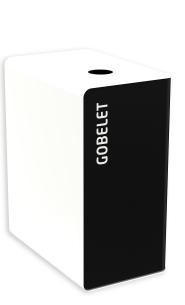

## **Product description**

- Waste recycling station for waste disposal 65L
- Anti-UV powder coated steel
- Screen-printed "PUSH" front opening door
- 4 plastic feet avoiding contact with the ground
- · Calibrated opening and identification of the type of recycling
- Bin emptie

## Specifications

Article arrangement: New Version: waste recycling station Subgroup: Waste bin Ral colour: 9016 Width (mm): 380 Volume (ltr): 65 Options: without lock EAN Code (Gtin) 8719424131765

Scan the QR code for more information

Type: metal waste bin Material: steel Colour: black/white Length (mm): 620 Height (mm): 760 Weight (kg) 26 Type number: 8255900