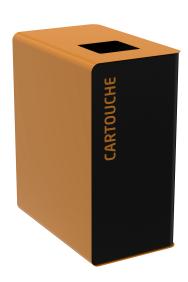

## **Product description**

Waste recycling station for waste disposal - 65L

- Anti-UV powder coated steel
- Screen-printed "PUSH" front opening door
- 4 plastic feet avoiding contact with the ground
- Calibrated opening and identification of the type of recycling
- Bin emptie

## **Specifications**

Article arrangement: New Version: waste recycling station

Subgroup: Waste bin Ral colour: 8001 Width (mm): 380 Volume (ltr): 65 Options: without lock

EAN Code (Gtin) 8719424131772

Scan the QR code for more information

Type: metal waste bin Material: steel Colour: black/brown Length (mm): 620 Height (mm): 760 Weight (kg) 26

Type number: 8255900