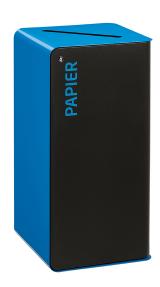

## **Product description**

Waste recycling station for waste disposal - 40L

- Anti-UV powder coated steel
- Screen-printed "PUSH" front opening door
- 4 plastic feet avoiding contact with the ground
- Calibrated opening and identifi cation of the type of recycling
- Bin empti

## **Specifications**

Article arrangement: New Version: waste recycling station

Subgroup: Waste bin Ral colour: 5015 Width (mm): 380 Volume (ltr): 40 Options: with lock

EAN Code (Gtin) 8719424115048

Type: metal waste bin Material: steel Colour: black/blue Length (mm): 380 Height (mm): 760 Weight (kg) 16.8 Type number: 8255900