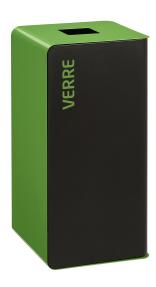

## **Product description**

Waste recycling station for waste disposal - 40L

- Anti-UV powder coated steel
- Screen-printed "PUSH" front opening door
- 4 plastic feet avoiding contact with the ground
- Calibrated opening and identifi cation of the type of recycling
- Bin empti

## **Specifications**

Article arrangement: New Version: waste recycling station

Subgroup: Waste bin Ral colour: 6018 Width (mm): 380 Volume (ltr): 40 Options: without lock

EAN Code (Gtin) 8719424115031

Scan the QR code for more information

Type: metal waste bin Material: steel Colour: black/green Length (mm): 380 Height (mm): 760 Weight (kg) 16.8 Type number: 8255900