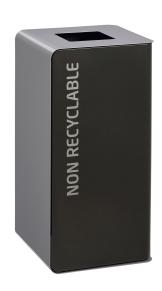

## **Product description**

Waste recycling station for waste disposal - 40L

- Anti-UV powder coated steel
- Screen-printed "PUSH" front opening door
- 4 plastic feet avoiding contact with the ground
- Calibrated opening and identifi cation of the type of recycling
- Bin empti

## **Specifications**

Article arrangement: New Version: waste recycling station

Subgroup: Waste bin Ral colour: 9022 Width (mm): 380 Volume (ltr): 40 Options: without lock

EAN Code (Gtin) 8719424115024

Scan the QR code for more information

Type: metal waste bin Material: steel Colour: black/grey Length (mm): 380 Height (mm): 760 Weight (kg) 16.8 Type number: 8255900