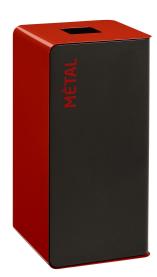

## **Product description**

- Waste recycling station for waste disposal 40L
- Anti-UV powder coated steel
- Screen-printed "PUSH" front opening door
- 4 plastic feet avoiding contact with the ground
- · Calibrated opening and identifi cation of the type of recycling
- Bin empti

## Specifications

Article arrangement: New Version: waste recycling station Subgroup: Waste bin Ral colour: 3020 Width (mm): 380 Volume (ltr): 40 Options: without lock EAN Code (Gtin) 8719424115017

Scan the QR code for more information

Type: metal waste bin Material: steel Colour: black/red Length (mm): 380 Height (mm): 760 Weight (kg) 16.8 Type number: 8255900