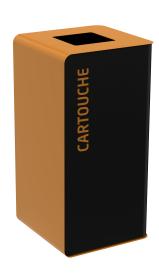

## **Product description**

Waste recycling station for waste disposal - 40L

- Anti-UV powder coated steel
- Screen-printed "PUSH" front opening door
- 4 plastic feet avoiding contact with the ground
- Calibrated opening and identifi cation of the type of recycling
- Bin empti

## **Specifications**

Article arrangement: New Version: waste recycling station

Subgroup: Waste bin Ral colour: 8001 Width (mm): 380 Volume (ltr): 40 Options: without lock

EAN Code (Gtin) 8719424131758

Scan the QR code for more information

Type: metal waste bin Material: steel Colour: black/brown Length (mm): 380 Height (mm): 760 Weight (kg) 16.8 Type number: 8255900