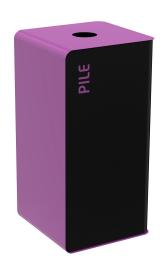

## **Product description**

Waste recycling station for waste disposal - 40L

- Anti-UV powder coated steel
- Screen-printed "PUSH" front opening door
- 4 plastic feet avoiding contact with the ground
- Calibrated opening and identifi cation of the type of recycling
- Bin empti

## **Specifications**

Article arrangement: New Version: waste recycling station

Subgroup: Waste bin Ral colour: 4008 Width (mm): 380 Volume (ltr): 40 Options: without lock

EAN Code (Gtin) 8719424131741

Scan the QR code for more information

Type: metal waste bin Material: steel Colour: black/purple Length (mm): 380 Height (mm): 760 Weight (kg) 16.8 Type number: 8255900