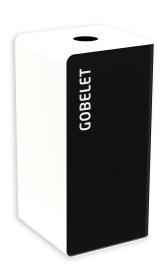

## **Product description**

Waste recycling station for waste disposal - 40L

- Anti-UV powder coated steel
- Screen-printed "PUSH" front opening door
- 4 plastic feet avoiding contact with the ground
- Calibrated opening and identifi cation of the type of recycling
- Bin empti

## **Specifications**

Article arrangement: New Version: waste recycling station

Subgroup: Waste bin Ral colour: 9016 Width (mm): 380 Volume (ltr): 40 Options: without lock

EAN Code (Gtin) 8719424131734

Scan the QR code for more information

Type: metal waste bin Material: steel Colour: black/white Length (mm): 380 Height (mm): 760 Weight (kg) 16.8 Type number: 8255900