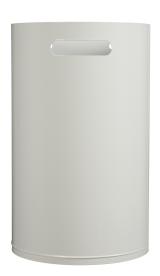

## **Product description**

Wall mounted removable bin (traffic white) - 40L

- Anti-corrosion treated steel
- Anti-UV powder coated steel
- Remove for emptying
- Wall-mounting spacers supplied

## **Specifications**

Article arrangement: New Version: with wall fixing Subgroup: Outdoor waste bins

Ral colour: 9016 Width (mm): 215 Volume (ltr): 40

Type number: 8258395

th (mm): 215 Height (mm): 66 ume (ltr): 40 Weight (kg) 6.4