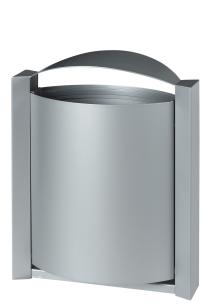

## **Product description**

Wall mounted bin (metal grey) - 40L

- Anti-corrosion treated steel
- Anti-UV powder coated steel
- Discrete keyless locking system (interior push button)
- 4-point anchoring system
- Easy to open by tilting the bucket forward
- Reduced opening to I

## Specifications

Article arrangement: New Version: with wall fixing Subgroup: Outdoor waste bins Ral colour: 9006 Width (mm): 272 Volume (ltr): 40 Type number: 8256300

Type: steel waste pin Material: steel Colour: grey Length (mm): 528 Height (mm): 650 Weight (kg) 17.8 EAN Code (Gtin) 8719424097108