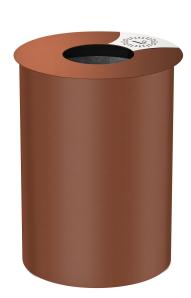

## **Product description**

- Free standing or fixed bin (corten effect) 60L
- Anti-corrosion treated steel
- Anti-UV powder coated steel
- Lid with angular deflection of 90°
- Butt stubbing plate in stainless steel preventing the ash from being deposited in the bin
- Reduced

## Specifications

Article arrangement: New Version: with galvanized inner tray Subgroup: Outdoor waste bins Length (mm): 520 Height (mm): 713 Weight (kg) 22.5 EAN Code (Gtin) 8719424096750

Type: steel waste pin Material: steel Colour: brown Width (mm): 520 Volume (ltr): 60 Type number: 8256204