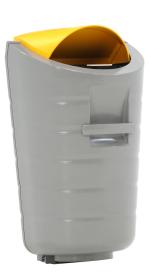

## **Product description**

Fashionable waste bin made of polyester. The bin is designed in such a way that birds cannot take waste from the bin. Holes in the bottom tray allow the liquid to drain away. Completely removable thanks to the triangular lock. The bottom bin is equipped with a practical handle to simplify emptying and has ridges that prevent vandalism. Box is supplied with mounting material for wall or pole mounting (2 clamps) and one triangular wrench.

## Specifications

Article arrangement: New Version: with insertion opening Subgroup: Outdoor waste bins Length (mm): 750 Height (mm): 330 Weight (kg) 10 EAN Code (Gtin) 8719424080063

Scan the QR code for more information

Type: polyester waste pin Material: polyester Colour: grey/yellow Width (mm): 440 Volume (ltr): 50 Type number: 89-F250