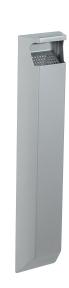

## **Product description**

Wall mounted ashtray (metal grey) - 3L - 1800 butts

- Anti-corrosion treated steel
- Anti-UV powder coated steel
- 2-point wall mounting system
- Emptied by tipping
- "Cigarette" sticker supplied

## **Specifications**

Article arrangement: New Version: with stub out grid Subgroup: Ashtray and litter bin

Ral colour: 9006 Width (mm): 50 Volume (ltr): 3 Options: without lock

EAN Code (Gtin) 8719424097450

Scan the QR code for more information

Type: wall mounted ashtray

Material: steel Colour: grey Length (mm): 120 Height (mm): 550 Weight (kg) 1.7 Type number: 8256514