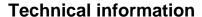

## **Product description**

Wall mounted ashtray - 2L - 1200 butts

- Anti-corrosion treated steel
- Anti-UV powder coated steel
- 4-point wall mounting system
- Emptied by removing and tipping
- Triangular key lock
- "Cigarette" sticker supplied

## **Specifications**

Article arrangement: New Version: with stub out grid Subgroup: Ashtray and litter bin

Length (mm): 230 Height (mm): 280 Weight (kg) 2.5

EAN Code (Gtin) 8719424114065

Scan the QR code for more information

Type: wall mounted ashtray

Material: steel Colour: grey Width (mm): 60 Volume (ltr): 2

Type number: 8256425