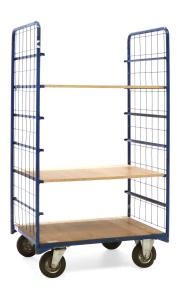

## **Product description**

Used shelf trolley with dimensions of 1070x710x1840 mm, equipped with two fixed-wheel and two swivel wheels made of rubber with a diameter of 200 mm. With the ability to adjust the two shelves to six different heights, each with an intermediate step of 200 mm, this trolley offers a versatile solution for transporting and organising various items. This allows different items of various sizes to be easily transported and organised. These features make the shelf trolley a convenient and flexible tool for efficient goods management.

## **Specifications**

Article arrangement: Used Version: 2 adjustable shelves

Floor: wooden floor Subgroup: Used

Shelves: floor / 2 adjustable shelves

Surface treatment: painted and use damage

Internal length (mm): 1000 Height (mm): 1840 Type number: 7220GB

Scan the QR code for more information

Type: shelved trolley Material: steel

Wheels front: 2 castor wheels solid rubber 200 mm Wheels back: 2 fixed wheels, solid rubber 200 mm

Colour: blue Length (mm): 1070 Width (mm): 710 Weight (kg) 71