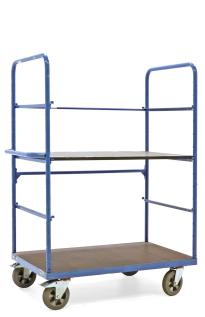

## **Product description**

Used shelf trolley with dimensions of 1360x800x1820 mm, fitted with 2 fixed and 2 swivel wheels made of rubber with a diameter of 200 mm. Equipped with 1 adjustable shelf with the possibility of adjusting the shelf to 3 different heights. As a result, this trolley offers a versatile solution for transporting and organising various items. The push handle makes it easy to manoeuvre, while the adjustable shelves provide adaptable storage space. This makes it easy to transport and organise different items of various sizes. These features make the shelf trolley a convenient and flexible tool for managing goods efficiently.

## Specifications

Article arrangement: Used Version: push handle Floor: wood Subgroup: Used Shelves: floor / 1 adjustable shelf Surface treatment: painted and use damage Internal length (mm): 1200 Internal width (mm): 800 Weight (kg) 78

Scan the QR code for more information

Material: steel Wheels front: 2 castor wheels solid rubber 200 mm Wheels back: 2 fixed wheels, solid rubber 200 mm Colour: blue Length (mm): 1360 Width (mm): 800 Height (mm): 1820 Type number: 7219GB