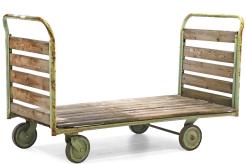

## **Product description**

Used platform truck with double end walls made of wood and steel frame. The loading platform of this transporter is made of wood. The platform cart is very handy due to the two swivel wheels and two fixed wheels.

## **Specifications**

Article arrangement: Used Version: 2 push brackets Walls: 2 short side closed

Wheels front: 2 castor wheels solid rubber 200 mm Wheels back: 2 fixed wheels, solid rubber 200 mm

Length (mm): 1700 Width (mm): 800 Height (mm): 1070 Weight (kg) 60