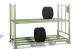

## **Product description**

Order picking trolley with three floors and wheels with central locking. This very flexible warehouse cart is made of electrolytically galvanized steel and has laminated wooden floors that can be mounted at different heights. The four castors can be used in different positions, which makes the shelved trolley extremely manoeuvrable and handy. The load capacity of the shelf trolley is 250 kg.

## **Specifications**

Article arrangement: Used Version: with 3 shelves Walls: 2 short side closed

Subgroup: Used Colour: colorless Length (mm): 1195 Width (mm): 470 Height (mm): 1120 Weight (kg) 35

EAN Code (Gtin) 8719424135824