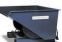

## **Product description**

Order picking trolley with three floors and wheels with central locking. This very flexible warehouse cart is made of electrolytically galvanized steel and has laminated wooden floors that can be mounted at different heights. The four castors can be used in different positions, which makes the shelved trolley extremely manoeuvrable and handy. The load capacity of the shelf trolley is 250 kg.

## **Specifications**

Article arrangement: Used Version: with 3 shelves Walls: 2 short side closed

Subgroup: Used Colour: colorless Length (mm): 1195 Width (mm): 470 Height (mm): 1120 Weight (kg) 35

EAN Code (Gtin) 8719424135824