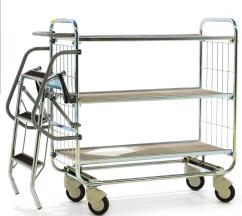

## **Product description**

Order picking trolley with three floors and wheels with central locking. This very flexible warehouse cart is made of electrolytically galvanized steel and has laminated wooden floors that can be mounted at different heights. The four castors can be used in different positions, which makes the shelved trolley extremely manoeuvrable and handy. The load capacity of the shelf trolley is 250 kg.

## **Specifications**

Article arrangement: Used Version: with 3 shelves Walls: 2 short side closed

Subgroup: Used Colour: colorless Length (mm): 1195 Width (mm): 470 Height (mm): 1120 Weight (kg) 35

EAN Code (Gtin) 8719424135824

Scan the QR code for more information

Type: order picking trolley

Material: steel Floor: flat steel

Shelves: adjustable in height

Surface treatment: electro-galvanized

Internal length (mm): 1000 Internal width (mm): 425 Loading capacity (kg): 250 Type number: 96-KM800-C