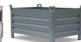

## **Product description**

Order picking trolley with three floors and wheels with central locking. This very flexible warehouse cart is made of electrolytically galvanized steel and has laminated wooden floors that can be mounted at different heights. The four castors can be used in different positions, which makes the shelved trolley extremely manoeuvrable and handy. The load capacity of the shelf trolley is 250 kg.

## **Specifications**

Article arrangement: Used Version: with 3 shelves Walls: 2 short side closed

Subgroup: Used Colour: colorless Length (mm): 1195 Width (mm): 470 Height (mm): 1120 Weight (kg) 35

EAN Code (Gtin) 8719424135824