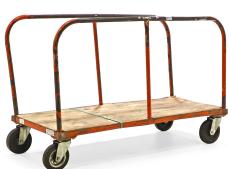

## **Product description**

Used transport trolley with 2 open walls on the long side. The loading surface of the platform trailer is made of wood. This warehouse trolley is extremely suitable for internal storage and transport of long materials. With four rubber castors, the platform cart is extremely manoeuvrable.

## **Specifications**

Article arrangement: Used Version: 2 open side walls

Walls: pipe frame

Wheels front: 2 castor wheels solid rubber 200 mm Wheels back: 2 castor wheels solid rubber, 200 mm Surface treatment: painted and use damage

Internal length (mm): 1600 Internal width (mm): 570 Internal height (mm): 770 Type number: 5923GB

Scan the QR code for more information

Type: fence trolley Material: steel

Floor: wooden floor plate

Subgroup: Used Colour: various Length (mm): 1620 Width (mm): 680 Height (mm): 1060 Weight (kg) 57