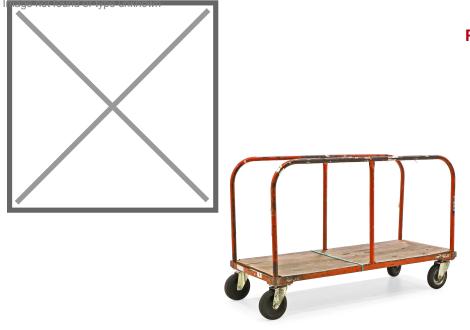

## **Product description**

Used transport trolley with 2 open walls on the long side. The loading surface of the platform trailer is made of wood. This warehouse trolley is extremely suitable for internal storage and transport of long materials. With four rubber castors, the platform cart is extremely manoeuvrable.

Type: fence trolley

Floor: wooden floor plate

Material: steel

Subgroup: Used

Colour: various

## Specifications

Article arrangement: Used Version: 2 open side walls Walls: pipe frame Wheels front: 2 castor wheels solid rubber 200 mm Wheels back: 2 castor wheels solid rubber, 200 mm Surface treatment: painted and use damage Internal length (mm): 1600 Internal width (mm): 620 Internal height (mm): 760 Type number: 5923GB

Length (mm): 1600 Width (mm): 700 Height (mm): 1050 Weight (kg) 56 EAN Code (Gtin) 8719424207521