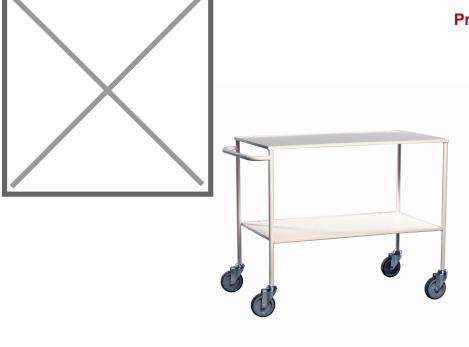

## **Product description**

Fully welded and robust service trolley with 2 floors. Very easy to clean due to laminated plates. Powder coated with laminated planks. Height to top shelf 850 mm. Distance between shelves 450 mm. 4 swivel castors 125 mm. Capacity: 150 kg

## **Specifications**

Article arrangement: New Version: 1 push bracket

Walls: open

Wheels front: 2 castor wheels Wheels back: 2 castor wheels Surface treatment: powdercoating

Width (mm): 580

Internal height (mm): 450

Weight (kg) 19.5

EAN Code (Gtin) 8719424033380

Type: Kongamek table top cart

Material: steel Floor: wood

Subgroup: table top carts

Colour: white Length (mm): 1000 Height (mm): 850

Loading capacity (kg): 150 Type number: 96-KM170