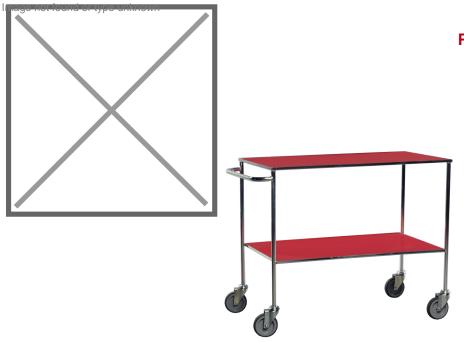

## **Product description**

Fully welded and robust service trolley with 2 floors. Very easy to clean due to laminated plates. Electro galvanized with laminated planks. Height to top shelf 850 mm. Distance between shelves 450 mm. 4 swivel castors 125 mm. Capacity: 150 kg

## Specifications

Article arrangement: New Version: 1 push bracket Walls: open Wheels front: 2 castor wheels Wheels back: 2 castor wheels Surface treatment: electro-galvanized Width (mm): 580 Internal height (mm): 450 Weight (kg) 19.5 EAN Code (Gtin) 8719424033359

Scan the QR code for more information

Type: Kongamek table top cart Material: steel Floor: wood Subgroup: table top carts Colour: colorless Length (mm): 1000 Height (mm): 850 Loading capacity (kg): 150 Type number: 96-KM170