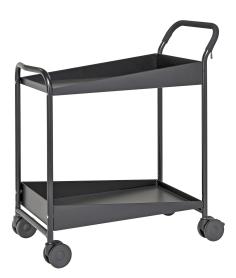

## **Product description**

Trolley with 2 floors. Both floors are equipped with a rubber mat with an anti-slip pattern. 2 swivel castors on ball bearings making the trolley easy to operate. The trolley has an ergonomic soft grip, which makes it feel comfortable.

- black powder coating
- rubber mat with pattern 690 x 430 mm
- distance between shelves 560 mm
- height to top shelf 710 mm
- shelf edge 31-105 mm
- 4 swivel castors, 2 with brake, 100 mm

## **Specifications**

Article arrangement: New Version: with 2 shelves

Walls: open

Wheels front: 2 castor wheels with brake

Wheels back: 2 castor wheels Surface treatment: powdercoating

Width (mm): 455

Internal height (mm): 560