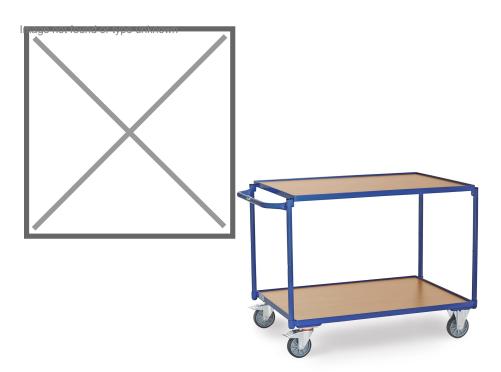

## **Product description**

Table trolley with two floors made of wood with a beech decor top layer. The warehouse trolley has a horizontal push handle and a load capacity of 300 kg. Thanks to the two braked swivel castors and two fixed castors, the trolley is extremely handy.

## **Specifications**

Article arrangement: New Version: push bracket(s)

Walls: open

Wheels front: 2 fixed wheels solid rubber 125 mm

Wheels back: 2 castor wheels solid rubber with wheel locks 125 mm

Ral colour: 5007 Length (mm): 1170 Width (mm): 700 Height (mm): 820 Weight (kg) 37

Shelf heights: 200/820

Type: Fetra table top cart

Material: pipe material profile steel Floor: high-quality fibreboard Subgroup: table top carts

Colour: blue

Surface treatment: powdercoating Internal length (mm): 1000 Internal width (mm): 700 Loading capacity (kg): 300 Type number: 852940