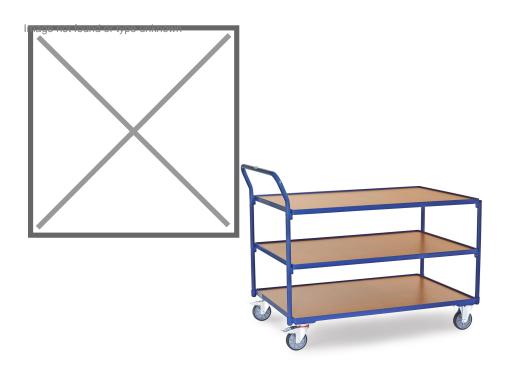

## **Product description**

Table trolley with three floors made of wood with a beech decor top layer. The warehouse trolley has an upright push handle and a load capacity of 300 kg. Thanks to the two braked swivel castors and two fixed castors, the trolley is extremely handy.

## **Specifications**

Article arrangement: New Version: push bracket(s)

Walls: open

Wheels front: 2 fixed wheels solid rubber 125 mm

Wheels back: 2 castor wheels solid rubber with wheel locks 125 mm

Ral colour: 5007 Length (mm): 1335 Width (mm): 811 Height (mm): 1040 Weight (kg) 66

Shelf heights: 200/510/820

Type: Fetra table top cart

Material: pipe material profile steel

Floor: closed

Subgroup: table top carts

Colour: blue

Surface treatment: powdercoating Internal length (mm): 1200 Internal width (mm): 800 Loading capacity (kg): 300 Type number: 852740