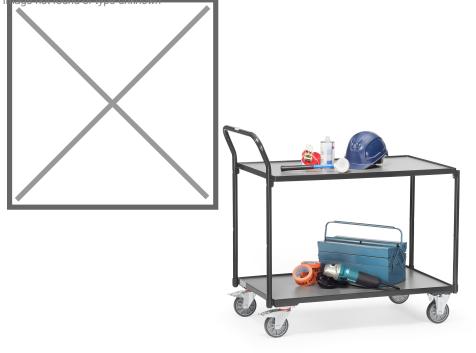

## **Product description**

Table trolley with two floors made of wood with a beech decor top layer. The warehouse trolley has an upright push handle and a load capacity of 300 kg. Thanks to the two braked swivel castors and two fixed castors, the trolley is extremely handy.

## **Specifications**

Article arrangement: New Version: push bracket(s)

Walls: open

Wheels front: 2 castor wheels solid rubber with wheel locks 125 mm

Wheels back: 2 fixed wheels, solid rubber 125 mm

Ral colour: 7016 Length (mm): 985 Width (mm): 511 Height (mm): 1040 Weight (kg) 28

Shelf heights: 200/820

EAN Code (Gtin) 8719424112061

Type: Fetra table top cart

Material: pipe material profile steel

Floor: closed

Subgroup: table top carts

Colour: grey

Surface treatment: powdercoating Internal length (mm): 850 Internal width (mm): 500

Loading capacity (kg): 300 Type number: 852740-S

Additional specifications: without content