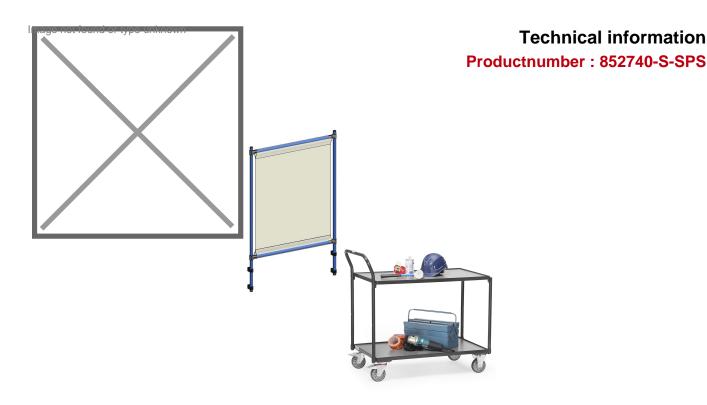

## **Product description**

Infection protection frame as a mounting kit for manny fetra transport equipments. Frame construction screwed tubular steel, powder coated blue RAL 5007. Transparent PVC foil as a barrier against droplet infections, e.g. with the corona virus. Simple self assembly with plastic clips, also retrofittable. Height adjustable to e.g. produce a service hatch.

## **Specifications**

Article arrangement: New

Version: with infection protection frame

Walls: open

Wheels front: 2 castor wheels solid rubber with wheel locks 125 mm

Wheels back: 2 fixed wheels, solid rubber 125 mm

Ral colour: 7016 Length (mm): 985 Width (mm): 511 Height (mm): 1940 Weight (kg) 36.5 Shelf heights: 200/820

EAN Code (Gtin) 8719424158700

Scan the QR code for more information

Type: Fetra table top cart

Material: pipe material profile steel

Floor: closed

Subgroup: table top carts

Colour: grey

Surface treatment: powdercoating Internal length (mm): 850 Internal width (mm): 500 Loading capacity (kg): 300 Type number: 852740-S

Additional specifications: against contamination of COVID-19

(corona) virus