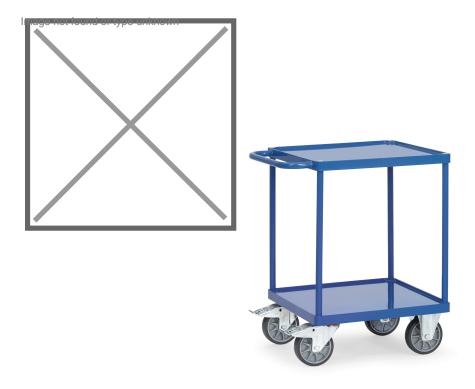

## **Product description**

Heavy table trolley with two square shelves made of steel. The steel frame is treated with a powder coating that makes it robust and scratch-free. Thanks to the two braked swivel castors and two fixed castors, the platform trolley is extremely handy. The load capacity of the top floor is 200 kg and the total load capacity is 500 kg.

## Specifications

Article arrangement: New Version: 1 push bracket Walls: open Wheels front: 2 castor wheels solid rubber with wheel locks 160 mm Wheels back: 2 fixed wheels, solid rubber 160 mm Ral colour: 5007 Length (mm): 737 Width (mm): 609 Height (mm): 860 Weight (kg) 41 Shelf heights: 228/860

Scan the QR code for more information

Type: Fetra table top cart Material: pipe material profile steel Floor: oil- and water tight Subgroup: table top carts Colour: blue Surface treatment: powdercoating Internal length (mm): 600 Internal width (mm): 600 Loading capacity (kg): 500 Type number: 852496 EAN Code (Gtin) 8719424019032