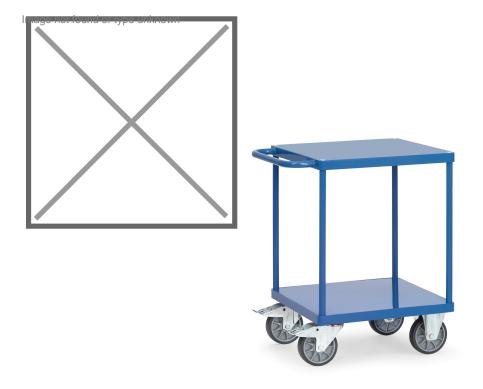

## **Product description**

Heavy table trolley with two square shelves made of steel. The steel frame is treated with a powder coating that makes it robust and scratch-free. Thanks to the two braked swivel castors and two fixed castors, the platform trolley is extremely handy. The load capacity of the top floor is 200 kg and the total load capacity is 500 kg.

## Specifications

Article arrangement: New Version: 1 push bracket Walls: open Wheels front: 2 castor wheels solid rubber with wheel locks 160 mm Wheels back: 2 fixed wheels, solid rubber 160 mm Ral colour: 5007 Length (mm): 737 Width (mm): 609 Height (mm): 860 Weight (kg) 41 Shelf heights: 228/860

Scan the QR code for more information

Type: Fetra table top cart Material: pipe material profile steel Floor: steelplate Subgroup: table top carts Colour: blue Surface treatment: powdercoating Internal length (mm): 600 Internal width (mm): 600 Loading capacity (kg): 500 Type number: 852496 EAN Code (Gtin) 8719424019025